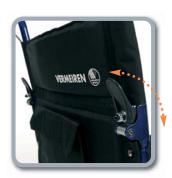

foldable back with pouch

The wheelchair must be adapted to you not vice versa.

Our basic principle is: the wheelchair must be adapted to you and not vice versa. That is why our wheelchairs be modular. All wheelchairs can be adjusted, have numerous accessories and all options are interchangeable. equest. - R.E.: N.V. Vermeiren N.V., Vermeirenplein 1/15 - 2920 Kalmthout - Belgium - 10/2016