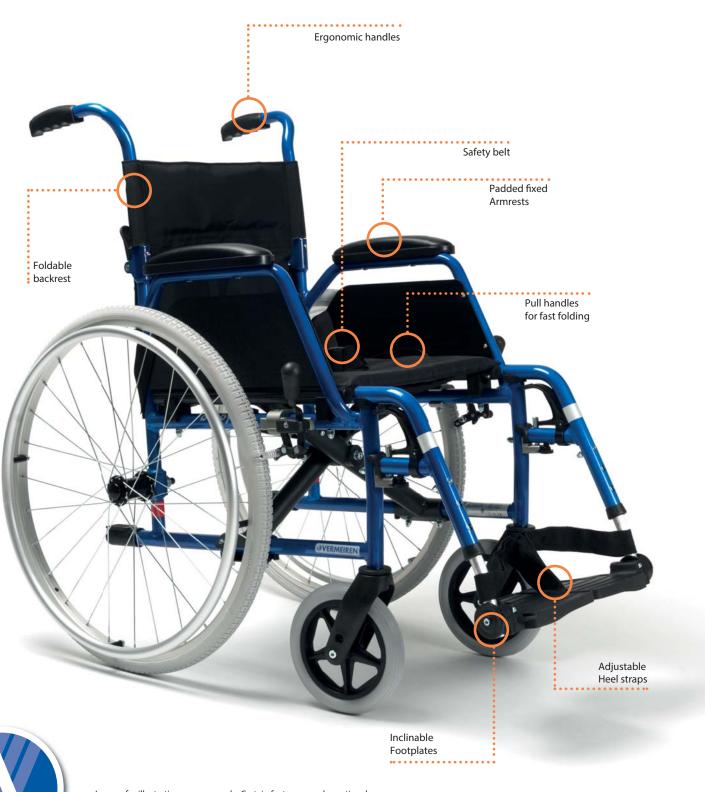

#### Compact foldable transferchair

The Bobby 24 is your ideal compact, foldable transferchair. Light and easy to fold in seconds.

- Foldable
- 24 "rear wheels
- Padded armrests
- Angle adjustable footplates
- Adjustable heel straps