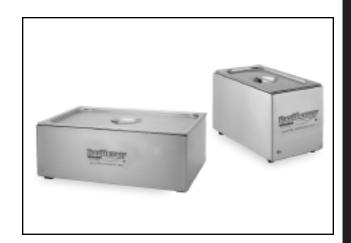

# Paratherapy Stationary Paraffin Tanks Models PT-6-S, PT-18-S

Shown from Left to Right PT-18-S and PT-6-S

Product photo/image above may show some available options

**PT-6-S Stationary Paraffin Tank** provides a simple, effective method of applying heat to the surface of body extremities where conditions indicate a need for increased circulation. The tank shall be used for a paraffin hand bath. The PT-6-S Model is most appropriate for a small clinic.