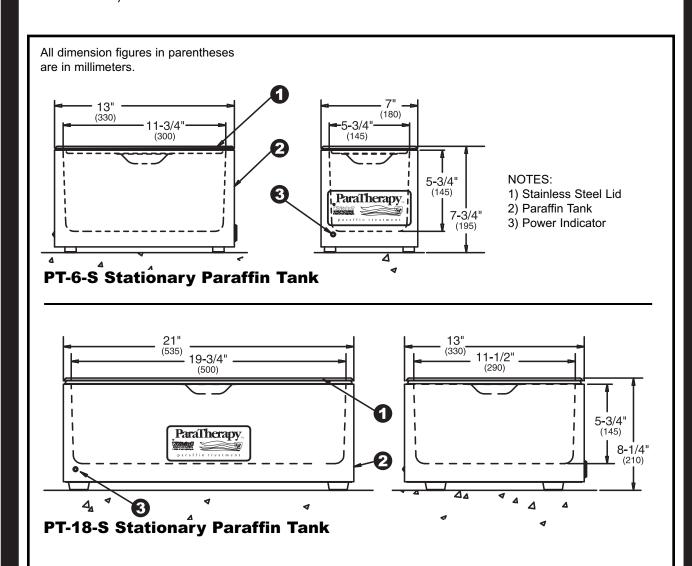

Tank Capacity is 6 lbs. (2.72 kgs) of paraffin.

The entire unit is fabricated of durable 22 gage stainless steel. The strength of stainless steel provides a durable advantage over the many competitive brands made of plastic.

**Inner Tank** is 11-3/4"L  $\times 5-3/4$ "W  $\times 5-3/4$ "D and is bolted to the outer tank. The tank is insulated and thermostatically controlled. The tank is furnished with a cover.

**Power Indicator** light indicates that the paraffin is heating.

**Tank Capacity** is 18 lbs. (8.16 kgs.) of paraffin. Only Whitehall provides a stationary paraffin tank with this large of a capacity.

The entire unit is fabricated of durable 22 gage stainless steel. The strength of stainless steel provides a durable advantage over the many competitive brands made of plastic.

**Inner Tank** is 19-3/4"L x 11-1/2"W x 5-3/4"D and is bolted to the outer tank. The tank is insulated and thermostatically controlled. The tank is furnished with a cover.

**Power Indicator** light indicates that the paraffin is heating.