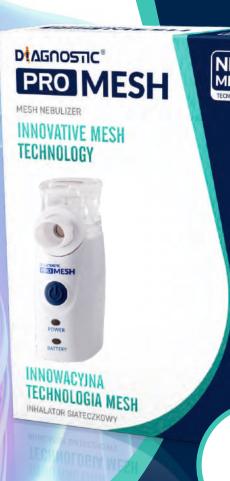

# PORTABLE DEVICE (SMALL & LIGHT)

 possibility of using at any time, any place, even during the trip

### **ULTRA QUIET**

eliminates the fear of nebulization among younger children

### UNIVERSAL

• for use with all medicines intended for nebulization

### **FULLY EQUIPPED**

• universal model for the whole family: pediatric and adult masks, mouthpiece, power adapter

# **SPECIFICATIONS**

| Particle Size                                                           | MMAD 3,8 μm                                                                                                                                                  |
|-------------------------------------------------------------------------|--------------------------------------------------------------------------------------------------------------------------------------------------------------|
| Nebulization Rate                                                       | > 0,25 ml/min                                                                                                                                                |
| Recommended fill volume                                                 | maximum 8 ml<br>minimum 2 ml                                                                                                                                 |
| Detects the absence of the drug in a container                          | LED orange LED indicator (POWER) turn-on for 8 sec, then power off                                                                                           |
| The amount of medicine that remains in the container after nebulization | < 0,3 ml                                                                                                                                                     |
| Power supply                                                            | 3V DC ("AA" 1.5V alkaline battery x 2) AC adapter, Input: 100-240VAC, 0/60Hz, 0.2A Output: 5V DC, 1A                                                         |
| Power consumption                                                       | Approx. 1.2W                                                                                                                                                 |
| Vibrating Frequency                                                     | Approx. 113 kHz                                                                                                                                              |
| Content package                                                         | Spray nozzle cap, mouthpiece, pediatric mask, adult mask, spray nozzle with medication chamber, alkaline batteries, case, instructions manual, power adapter |