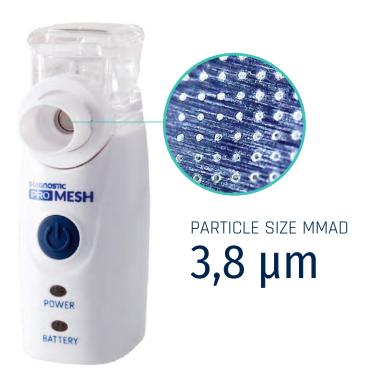

# **SPECIFICATIONS**

| Particle Size                                                           | MMAD 3,8 μm                                                                                                                                                  |
|-------------------------------------------------------------------------|--------------------------------------------------------------------------------------------------------------------------------------------------------------|
| Nebulization Rate                                                       | > 0,25 ml/min                                                                                                                                                |
| Recommended fill volume                                                 | maximum 8 ml<br>minimum 2 ml                                                                                                                                 |
| Detects the absence of the drug in a container                          | LED orange LED indicator (POWER) turn-on for 8 sec, then power off                                                                                           |
| The amount of medicine that remains in the container after nebulization | < 0,3 ml                                                                                                                                                     |
| Power supply                                                            | 3V DC ("AA" 1.5V alkaline battery x 2) AC adapter, Input: 100-240VAC, 0/60Hz, 0.2A Output: 5V DC, 1A                                                         |
| Power consumption                                                       | Approx. 1.2W                                                                                                                                                 |
| Vibrating Frequency                                                     | Approx. 113 kHz                                                                                                                                              |
| Content package                                                         | Spray nozzle cap, mouthpiece, pediatric mask, adult mask, spray nozzle with medication chamber, alkaline batteries, case, instructions manual, power adapter |