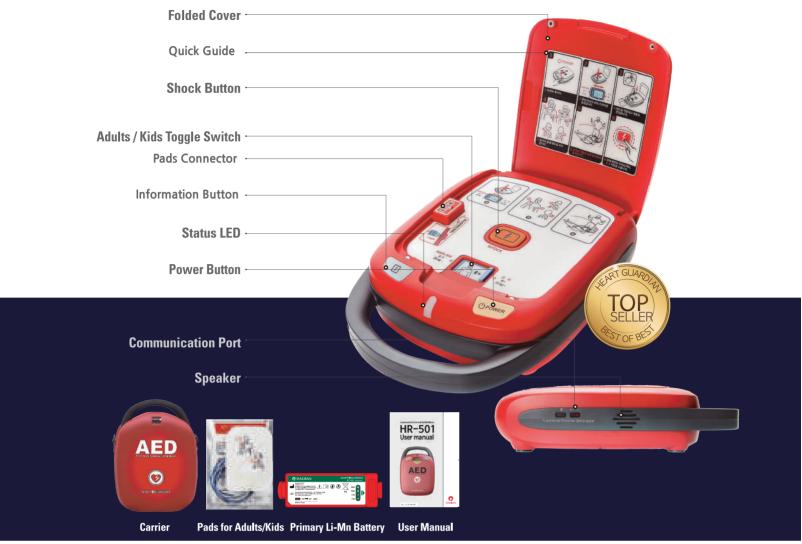

Heart Guardian<sup>TM</sup> as an AED, provides precise analysis of victims' body conditions and configures exact amount of shocks needed, promising safety and quicker responses.

|                        | HR-501                                                                                  | HR-501T                                      | HR-503                                                                                  |
|------------------------|-----------------------------------------------------------------------------------------|----------------------------------------------|-----------------------------------------------------------------------------------------|
| Product Type           | AED Life Mode                                                                           | AED Trainer                                  | AED Life Mode                                                                           |
| ECG Analysis           | 8.5 Sec.                                                                                |                                              | 8.5 Sec.                                                                                |
| Hi-Cap Charging        | 8 Sec.                                                                                  |                                              | 8 Sec.                                                                                  |
| Shock Output           | 150J(Adults), 50J(Kids)                                                                 |                                              | 150J(Adults), 50J(Kids)                                                                 |
| Data Storage           | 40 Min. (Embedded memory)                                                               | 40 Min. (Embedded memory)                    | 40 Min. (Embedded memory)                                                               |
| Data Transfer Protocol | Bluetooth 2.0                                                                           |                                              | Bluetooth 2.0                                                                           |
| Control Buttons        | Power, Shock                                                                            |                                              | Power, Shock                                                                            |
| Battery Type           | Li-Mn(12V DC 4.2A)                                                                      | Ni-MH(9.6V DC 2A)                            | Li-Mn(12V DC 4.2A)                                                                      |
| Shock Frequency        | 200 in Max                                                                              |                                              | 200 in Max                                                                              |
| Pad Type               | Electrode Pads,<br>disposable and adhesive                                              | Pads for training purpose<br>(Washable Pads) | Pre-connectyde Electrode pads, disposable and adhesive                                  |
| Dimension              | 230(W) x 320(L) x 85(H)mm                                                               | 230(W) x 320(L) x 85(H)mm                    | 224(W) x 312(L) x 92(H)mm                                                               |
| Weight                 | 1.9 kg                                                                                  | 1 kg                                         | 2,1 kg                                                                                  |
| Warranty*              | Shelf life: 5 years (separately<br>stored in room temperature)<br>Stand-by time: 4 year | 1 Yrs.<br>(6 months for Batteries)           | Shelf life: 5 years (separately<br>stored in room temperature)<br>Stand-by time: 4 year |
| Paid Repair Service    | 10 Yrs                                                                                  | 10 Yrs                                       | 10 Yrs                                                                                  |