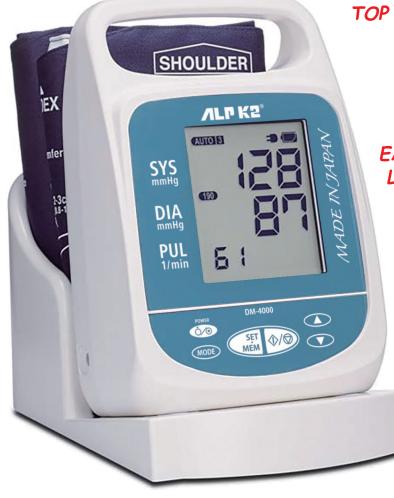

## ALP K2° DIGITAL BLOOD PRESSURE MONITOR PROFESSIONAL MEDICAL DEVICES DM-4000

REGULAR AND LARGE SIZE CUFFS

CONVENIENT
TOP CARRYING HANDLE

EASY TO READ
LARGE LCD PANEL WITH
LARGE DIGITAL DISPLAYS

COMPACT AND
LIGHTWEIGHT BODY

- · AUTO Mode of Measurement: Perform automatic measurement (AUTO measurement)
- · AUTO3 measurement mode: Perform AUTO measurement three times in a row, calculate the average
- MANUAL Mode of measurement: Measurement can be performed using a stethoscope. the following deflation rates can be selected: 2.5, 3.5, 4.5, 5.5, and 6.5 mmHg/s.
- Regular and Large Size cuffs : Upper arm circumference range of approximately regular size cuff 22 to 32 cm.

  large size cuff 32 to 42 cm
- Automatic re-inflation : The cuff is automatically inflated to the set preset pressure value, if the set preset pressure value was low inflation is carried out again to a pressure higher than the present value.
- Memory Function : AUTO measurement mode or AUTO3 measurement mode, the measurement result is saved

  The memory can store up to 30 measurement results
- · Irregular pulse wave rhythm mark:

In the pulse wave interval is not constant, the Irregular pulse wave rhythm mark appears.

- Backlight function
- · Power Supply: AC adaptor or rechargeable nickel metal hybrid battery
- Main unit size: 228 x 134.3 x 206 mm (L x W x D) Approx. 925 g (not including accessories and battery)
- 1 Carton: 4 sets 510 x 405 x 260 mm 8.5 Kg
- MADE IN JAPAN